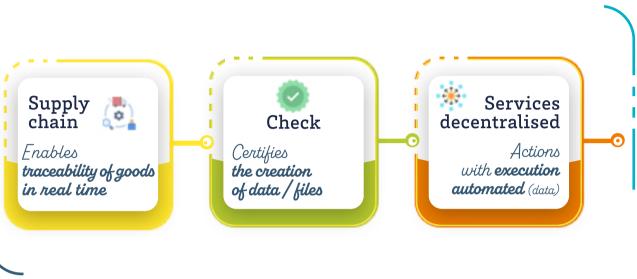

## BLOCKCHAIN

A blockchain is a huge database shared between all the members of a network

WHAT?

The **Blockchain** is like a large-scale ledger, with transactions available via the web.