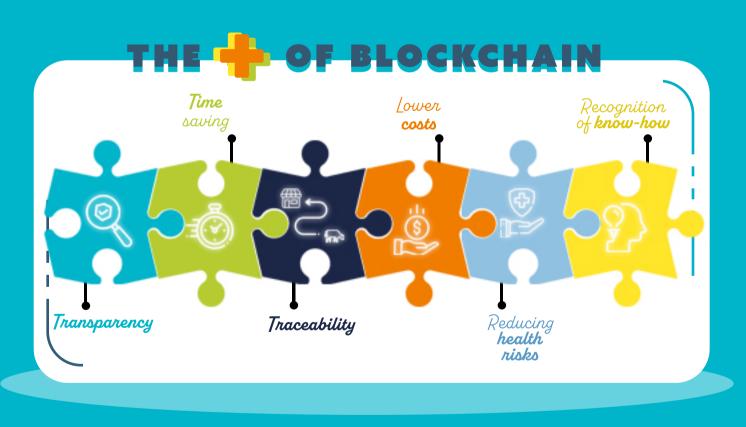

## BLOCKCHAIN

A blockchain is a huge database shared between all the members of a network

WHAT?

The **Blockchain** is like a large-scale ledger, with transactions available via the web.

## DID YOU KNOW?

Accessibility **Access** to information with details, quickly, in real time by scanning a QR code.

Guaranteeing high-quality milk to our customers.

## aluation

Promoting the work of breeders through a web app.

- Sources:
  - John Spink, Michigan State University, 2014 • http://fortune.com/2017/08/22/bitcoin-ethereum-blockchain-cryptocurrency/
  - OMS, « Maladies d'origine alimentaire : près d'un tiers des décés surviennent
  - chez les enfants de moins de 5 ans », communiqué de presse, 3 décembre 2015.
  - Sur le site www.who.int http://www.fao.org/save-food/resources/key/findings/en/